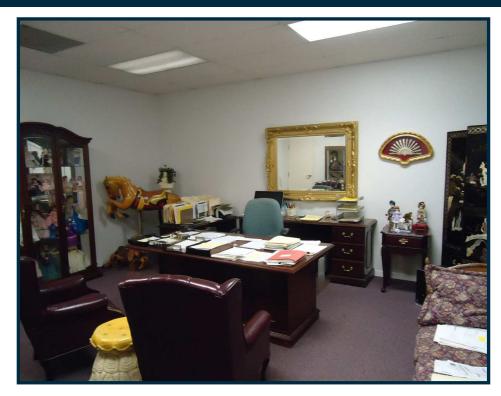

ehouse built in 1983. Tilt wall

Description: construction.

<u>Suite A</u>: Leased to an adult day care facility. <u>Suite B</u>: Office - has reception room, 5 offices, 2 conference rooms, kitchenettes, 2 records rooms and

2 ADA restrooms.

<u>Suite C</u>: Warehouse - air conditioned and heated

Available Spaces: Suite B: 4,200 SF (+/-) (Per owner)

Suite C: 2,016 SF (+/-) (Per owner)

Building Size: 13,016 SF (+/-) (Per owner)

Land Size: 27,216 SF (+/-) (Per TAD)

Zoning: "I" - Light Industrial

Parking: 16 spaces (Approximately)

Ceiling Height: 14' eave height / warehouse

Special Features: Finished out office

Sales Price: \$975,000 \$750,000 DRASTIC PRICE REDUCTION!!

Lease Price: Suite B: \$12.00 PSF (Gross)

Suite C: \$5.00 PSF (Gross)

# PROPERTY PHOTOS





# PROPERTY PHOTOS





# FLOOR PLAN



#### SITE PLAN



### TAX MAP



# **AERIAL**



#### **LOCATION MAPS**