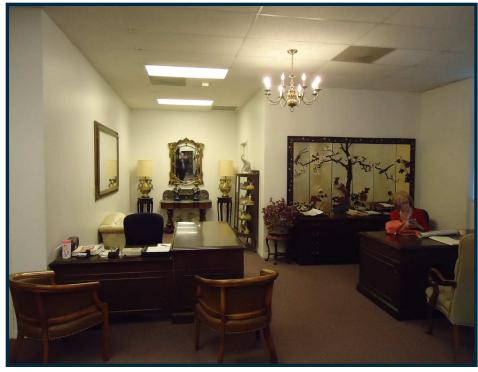

ouse built in 1983. Tilt wall

Description: construction.

<u>Suite A</u>: Leased to an adult day care facility. <u>Suite B</u>: Office - has reception room, 5 offices, 2 conference rooms, kitchenettes, 2 records rooms and

2 ADA restrooms.

<u>Suite C</u>: Warehouse - air conditioned and heated

Available Spaces: Suite B: 4,200 SF (+/-) (Per owner)

Suite C: 2,016 SF (+/-) (Per owner)

Building Size: 13,016 SF (+/-) (Per owner)

Land Size: 27,216 SF (+/-) (Per TAD)

Zoning: "I" - Light Industrial

Parking: 16 spaces (Approximately)

Ceiling Height: 14' eave height / warehouse

Special Features: Finished out office

Sales Price: \$975,000 \$750,000 DRASTIC PRICE REDUCTION!!

Lease Price: Suite B: \$12.00 PSF (Gross)

Suite C: \$5.00 PSF (Gross)

# PROPERTY PHOTOS





# PROPERTY PHOTOS





# FLOOR PLAN



#### SITE PLAN



### TAX MAP



# **AERIAL**



#### **LOCATION MAPS**