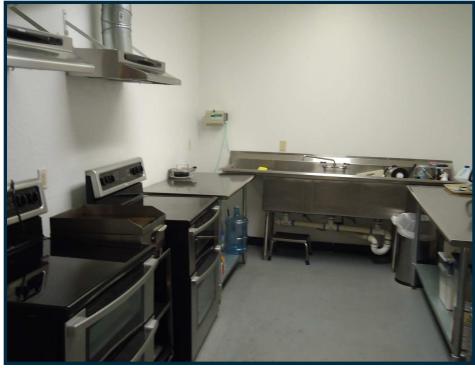

Medical, Office / Warehouse built in 1983. Tilt wall

Description: construction.

<u>Suite A</u>: Leased to an adult day care facility. <u>Suite B</u>: Office - has reception room, 5 offices, 2 conference rooms, kitchenettes, 2 records rooms and

2 ADA restrooms.

<u>Suite C</u>: Warehouse - air conditioned and heated

Available Spaces: Suite B: 4,200 SF (+/-) (Per owner)

Suite C: 2,016 SF (+/-) (Per owner)

Building Size: 13,016 SF (+/-) (Per owner)

Land Size: 27,216 SF (+/-) (Per TAD)

Zoning: "I" - Light Industrial

Parking: 16 spaces (Approximately)

Ceiling Height: 14' eave height / warehouse

Special Features: Finished out office

Sales Price: \$975,000 \$750,000 DRASTIC PRICE REDUCTION!!

Lease Price: Suite B: \$12.00 PSF (Gross)

Suite C: \$5.00 PSF (Gross)

# PROPERTY PHOTOS





# PROPERTY PHOTOS





# FLOOR PLAN



#### SITE PLAN



### TAX MAP



# **AERIAL**



#### **LOCATION MAPS**