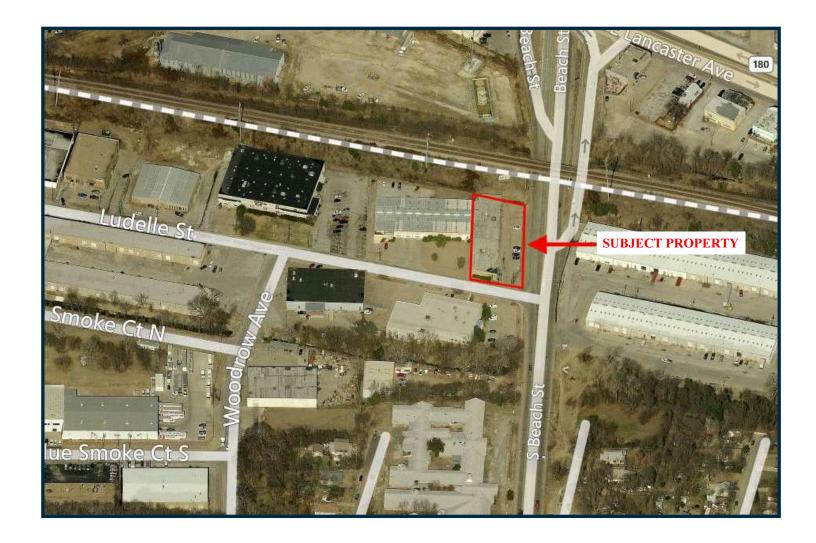

te A</u>: Leased to an adult day care facility. <u>Suite B</u>: Office - has reception room, 5 offices, 2 conference rooms, kitchenettes, 2 records rooms and

2 ADA restrooms.

<u>Suite C</u>: Warehouse - air conditioned and heated

Available Spaces: Suite B: 4,200 SF (+/-) (Per owner)

Suite C: 2,016 SF (+/-) (Per owner)

Building Size: 13,016 SF (+/-) (Per owner)

Land Size: 27,216 SF (+/-) (Per TAD)

Zoning: "I" - Light Industrial

Parking: 16 spaces (Approximately)

Ceiling Height: 14' eave height / warehouse

Special Features: Finished out office

Sales Price: \$975,000 \$750,000 DRASTIC PRICE REDUCTION!!

Lease Price: Suite B: \$12.00 PSF (Gross)

Suite C: \$5.00 PSF (Gross)

# PROPERTY PHOTOS





# PROPERTY PHOTOS





# FLOOR PLAN



#### SITE PLAN



### TAX MAP



# **AERIAL**



#### **LOCATION MAPS**