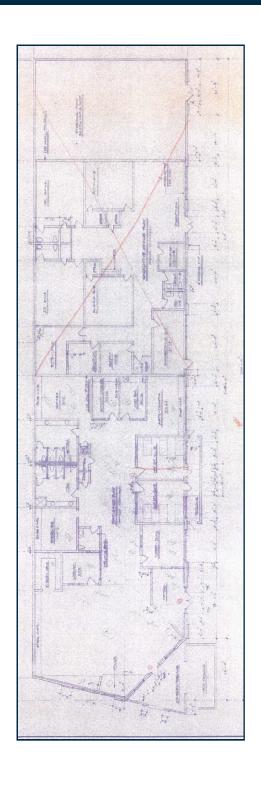

83. Tilt wall

Description: construction.

<u>Suite A</u>: Leased to an adult day care facility. <u>Suite B</u>: Office - has reception room, 5 offices, 2 conference rooms, kitchenettes, 2 records rooms and

2 ADA restrooms.

<u>Suite C</u>: Warehouse - air conditioned and heated

Available Spaces: Suite B: 4,200 SF (+/-) (Per owner)

Suite C: 2,016 SF (+/-) (Per owner)

Building Size: 13,016 SF (+/-) (Per owner)

Land Size: 27,216 SF (+/-) (Per TAD)

Zoning: "I" - Light Industrial

Parking: 16 spaces (Approximately)

Ceiling Height: 14' eave height / warehouse

Special Features: Finished out office

Sales Price: \$975,000 \$750,000 DRASTIC PRICE REDUCTION!!

Lease Price: Suite B: \$12.00 PSF (Gross)

Suite C: \$5.00 PSF (Gross)

# PROPERTY PHOTOS





# PROPERTY PHOTOS





# FLOOR PLAN



#### SITE PLAN



### TAX MAP



# **AERIAL**



#### **LOCATION MAPS**