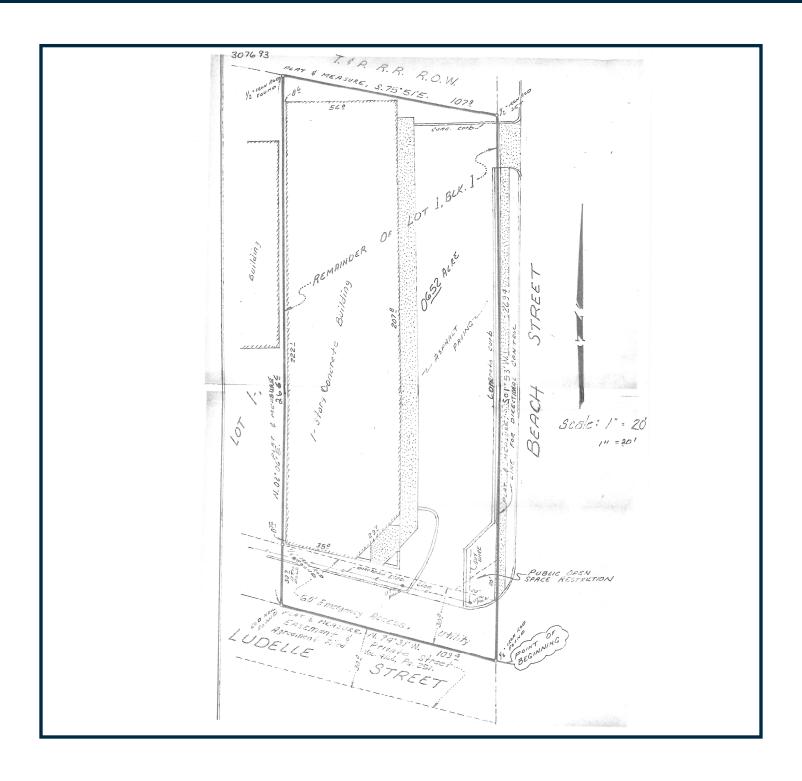

cription: construction.

<u>Suite A</u>: Leased to an adult day care facility. <u>Suite B</u>: Office - has reception room, 5 offices, 2 conference rooms, kitchenettes, 2 records rooms and

2 ADA restrooms.

<u>Suite C</u>: Warehouse - air conditioned and heated

Available Spaces: Suite B: 4,200 SF (+/-) (Per owner)

Suite C: 2,016 SF (+/-) (Per owner)

Building Size: 13,016 SF (+/-) (Per owner)

Land Size: 27,216 SF (+/-) (Per TAD)

Zoning: "I" - Light Industrial

Parking: 16 spaces (Approximately)

Ceiling Height: 14' eave height / warehouse

Special Features: Finished out office

Sales Price: \$975,000 \$750,000 DRASTIC PRICE REDUCTION!!

Lease Price: Suite B: \$12.00 PSF (Gross)

Suite C: \$5.00 PSF (Gross)

# PROPERTY PHOTOS





# PROPERTY PHOTOS





# FLOOR PLAN



#### SITE PLAN



### TAX MAP



# **AERIAL**



#### **LOCATION MAPS**