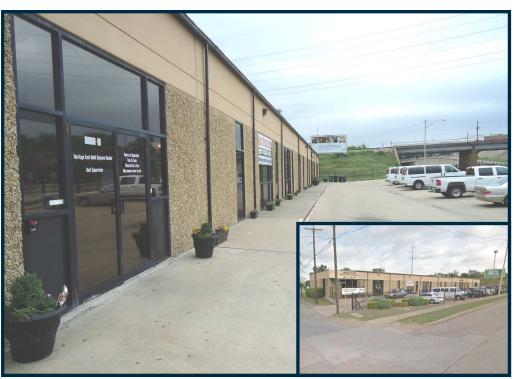

# FOR SALE or LEASE Multi-Purpose Facility



## 2551 Ludelle Street Fort Worth, Texas 76105



#### **FEATURES**

Location: South of I-30 on Beach Street. Corner of Beach and

Ludelle Street.

Building Medical, Office / Warehouse built in 1983. Tilt wall

Description: construction.

<u>Suite A</u>: Leased to an adult day care facility. <u>Suite B</u>: Office - has reception room, 5 offices, 2 conference rooms, kitchenettes, 2 records rooms and

2 ADA restrooms.

<u>Suite C</u>: Warehouse - air conditioned and heated

Available Spaces: Suite B: 4,200 SF (+/-) (Per owner)

Suite C: 2,016 SF (+/-) (Per owner)

Building Size: 13,016 SF (+/-) (Per owner)

Land Size: 27,216 SF (+/-) (Per TAD)

Zoning: "I" - Light Industrial

Parking: 16 spaces (Approximately)

Ceiling Height: 14' eave height / warehouse

Special Features: Finished out office

Sales Price: \$975,000 \$750,000 DRASTIC PRI