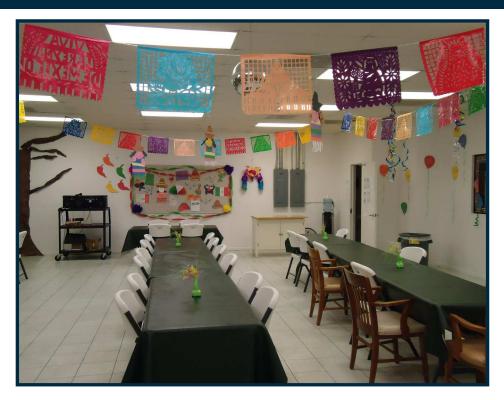

g Medical, Office / Warehouse built in 1983. Tilt wall

Description: construction.

<u>Suite A</u>: Leased to an adult day care facility. <u>Suite B</u>: Office - has reception room, 5 offices, 2 conference rooms, kitchenettes, 2 records rooms and

2 ADA restrooms.

<u>Suite C</u>: Warehouse - air conditioned and heated

Available Spaces: Suite B: 4,200 SF (+/-) (Per owner)

Suite C: 2,016 SF (+/-) (Per owner)

Building Size: 13,016 SF (+/-) (Per owner)

Land Size: 27,216 SF (+/-) (Per TAD)

Zoning: "I" - Light Industrial

Parking: 16 spaces (Approximately)

Ceiling Height: 14' eave height / warehouse

Special Features: Finished out office

Sales Price: \$975,000 \$750,000 DRASTIC PRICE REDUCTION!!

Lease Price: Suite B: \$12.00 PSF (Gross)

Suite C: \$5.00 PSF (Gross)

# PROPERTY PHOTOS





# PROPERTY PHOTOS





# FLOOR PLAN



#### SITE PLAN



### TAX MAP



# **AERIAL**



#### **LOCATION MAPS**