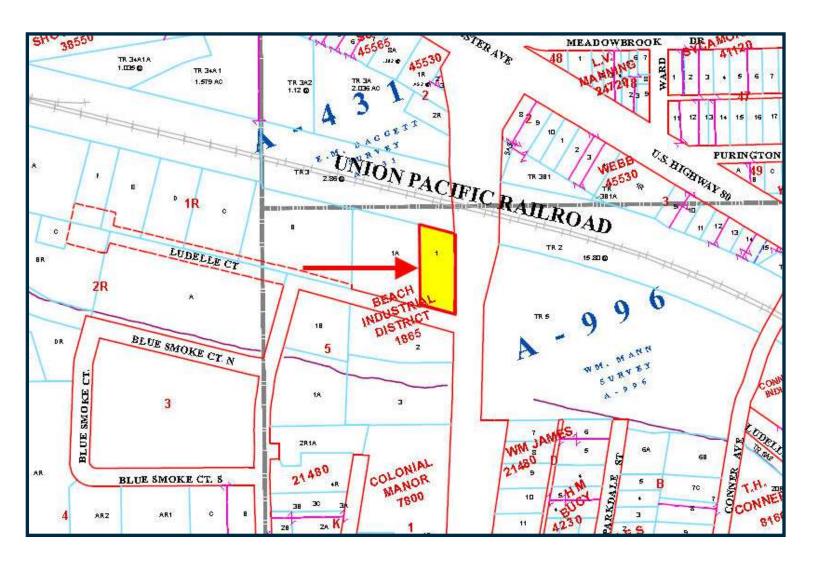

ruction.

<u>Suite A</u>: Leased to an adult day care facility. <u>Suite B</u>: Office - has reception room, 5 offices, 2 conference rooms, kitchenettes, 2 records rooms and

2 ADA restrooms.

<u>Suite C</u>: Warehouse - air conditioned and heated

Available Spaces: Suite B: 4,200 SF (+/-) (Per owner)

Suite C: 2,016 SF (+/-) (Per owner)

Building Size: 13,016 SF (+/-) (Per owner)

Land Size: 27,216 SF (+/-) (Per TAD)

Zoning: "I" - Light Industrial

Parking: 16 spaces (Approximately)

Ceiling Height: 14' eave height / warehouse

Special Features: Finished out office

Sales Price: \$975,000 \$750,000 DRASTIC PRICE REDUCTION!!

Lease Price: Suite B: \$12.00 PSF (Gross)

Suite C: \$5.00 PSF (Gross)

# PROPERTY PHOTOS





# PROPERTY PHOTOS





# FLOOR PLAN



#### SITE PLAN



### TAX MAP



# **AERIAL**



#### **LOCATION MAPS**